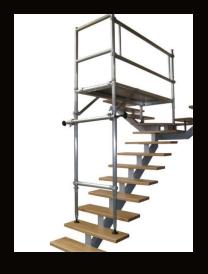

## Working safely in your staircase!

Stability due to special wall support

The Custers staircase scaffold offers a unique solution to work upon an existing stairs. On top, an extension of 2m can easily be realized in order to gain 2m of extra working height.

A long hatch in the platform provides a free passage on the stairs when the staircase scaffold is in place.

Stability is obtained using a special wall support fixed into the staircase opening.

If this support can not be mounted, a simple outrigger can provide sufficient stability. With the 2m top-extension system this standard outrigger is always recommended.

## **Specifications**

- 0.7m x 1.8m platform
- To be extended with 2m maximal
- Appropriate for straight flight and quarter turn staircases
- Made in The Netherlands