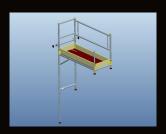

## Working safely in your staircase!

Stability due to special wall support

The Custers staircase scaffold offers a unique solution to work upon an existing stairs. On top, an extension of 2m can easily be realized in order to gain 2m of extra working height.

A long hatch in the platform provides a free passage on the stairs when the staircase scaffold is in place.

Stability is obtained using a special wall support fixed into the staircase opening.

If this support can not be mounted, a simple outrigger can provide sufficient stability. With the 2m top-extension system this standard outrigger is always recommended.

## **Specifications**

- 0.7m x 1.8m platform
- To be extended with 2m maximal
- Appropriate for straight flight and quarter turn staircases
- Made in The Netherlands