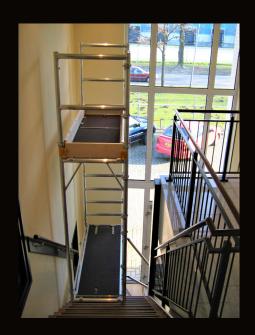

## Working safely in your staircase!

Stability due to special wall support

The Custers staircase scaffold offers a unique solution to work upon an existing stairs. On top, an extension of 2m can easily be realized in order to gain 2m of extra working height.

A long hatch in the platform provides a free passage on the stairs when the staircase scaffold is in place.

Stability is obtained using a special wall support fixed into the staircase opening.

If this support can not be mounted, a simple outrigger can provide sufficient stability. With the 2m top-extension system this standard outrigger is always recommended.